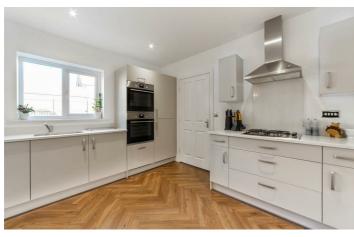

Accommodation briefly comprises of, entrance hallway with storage cupboard and a lounge with floor to ceiling windows to front. There is a stylish kitchen/diner with a range of wall and floor units with coordinated worktops and fitted appliances. There is a fitted utility room which leads through to a WC.

## Kitchen/Dining Room

16'3" x 22'4" (4.95m x 6.80m)