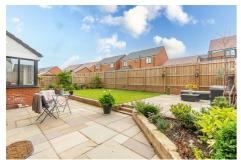

Externally there are gardens to the front with pathway access to the property, a double driveway provides off street parking & garage access while to the rear lies a luxury landscaped garden with a large paved area, planted raised boarders with and has fenced boundaries. There is a balcony at the front of the property which is accessed from both the first and second bedrooms.