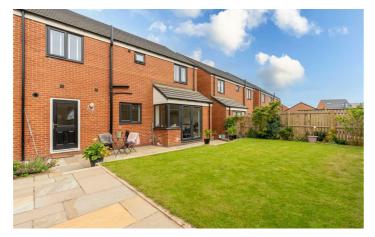

Externally there are gardens to the front with pathway access to the property, a double driveway provides off street parking & garage access while to the rear lies a luxury landscaped garden with a large paved area, planted raised boarders with and has fenced boundaries. There is a balcony at the front of the property which is accessed from both the first and second bedrooms.