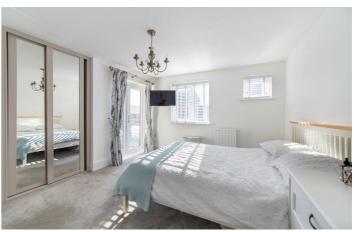

The first floor offers a landing area with doors to; a master bedroom which has a large ensuite shower room and fitted sliding door wardrobe, the second bedroom has ample space for a large bed and free standing wardrobes. Further accommodation includes the third and fourth bedrooms along with a family bathroom WC with rainfall shower.

### Main Bedroom

13'7" x 11'10" (4.15m x 3.60m)