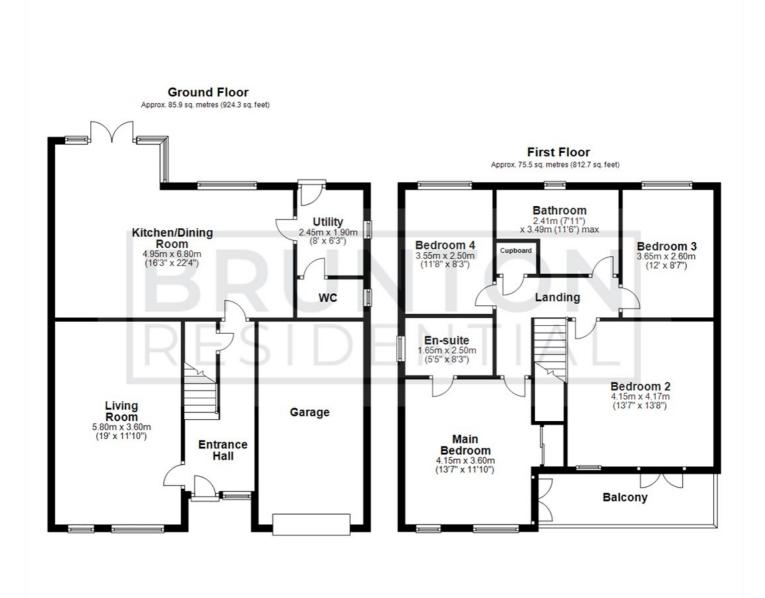

## ON THE GROUND FLOOR

### **Entrance Hall**

## **Living Room**

19'0" x 11'10" (5.80m x 3.60m)

## Kitchen/Dining Room

16'3" x 22'4" (4.95m x 6.80m)

## Garage

## WC

## Utility

8'0" x 6'3" (2.45m x 1.90m)

## Landing

### Main Bedroom

13'7" x 11'10" (4.15m x 3.60m)

### En-suite

5'5" x 8'2" (1.65m x 2.50m)

## Bedroom 2

13'7" x 13'8" (4.15m x 4.17m)

#### Bedroom 3

12'0" x 8'6" (3.65m x 2.60m)

#### Bedroom 4

11'8" x 8'2" (3.55m x 2.50m)

## Bathroom

7'11" x 11'5" (2.41m x 3.49m)

### Balcony

## Cupboard

Disclaimer.

## ON THE FIRST FLOOR

- DETACHED = LANDSCAPED = GARAGE &
   HOME GARDEN DRIVEWAY
- LUXURYGREATINTERIORLOCATION
- TION PERFECT
  FAMILY
  HOME
- COUNCIL TAX BAND

bruntonresidential.com

## Floor Plan

All measurements are approximate and are for illustration only. Plan produced using PlanUp.

These particulars, whilst believed to be accurate are set out as a general outline only for guidance and do not constitute any part of an offer or contract. Intending purchasers should not rely on them as statements of representation of fact, but must satisfy themselves by inspection or otherwise as to their accuracy. No person in this firms employment has the authority to make or give any representation or warranty in respect of the property.