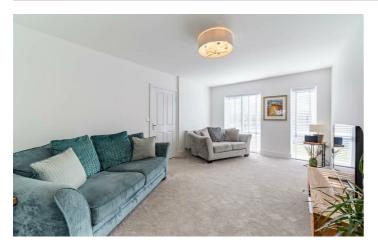

Accommodation briefly comprises of, entrance hallway with storage cupboard and a lounge with floor to ceiling windows to front. There is a stylish kitchen/diner with a range of wall and floor units with coordinated worktops and fitted appliances. There is a fitted utility room which leads through to a WC.

## **Living Room**

19'0" x 11'10" (5.80m x 3.60m)