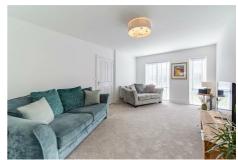

Accommodation briefly comprises of, entrance hallway with storage cupboard and a lounge with floor to ceiling windows to front. There is a stylish kitchen/diner with a range of wall and floor units with coordinated worktops and fitted appliances. There is a fitted utility room which leads through to a WC.

## **Living Room**

19'0" x 11'10" (5.80m x 3.60m)