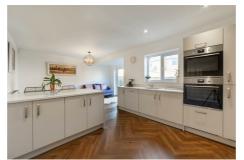

Accommodation briefly comprises of, entrance hallway with storage cupboard and a lounge with floor to ceiling windows to front. There is a stylish kitchen/diner with a range of wall and floor units with coordinated worktops and fitted appliances. There is a fitted utility room which leads through to a WC.

## Kitchen/Dining Room

16'3" x 22'4" (4.95m x 6.80m)