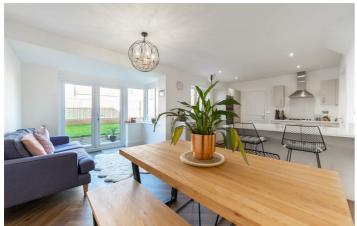

Accommodation briefly comprises of, entrance hallway with storage cupboard and a lounge with floor to ceiling windows to front. There is a stylish kitchen/diner with a range of wall and floor units with coordinated worktops and fitted appliances. There is a fitted utility room which leads through to a WC.

## Kitchen/Dining Room

16'3" x 22'4" (4.95m x 6.80m)