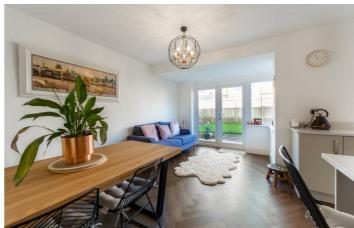

## **Living Room**

19'0" x 11'10" (5.80m x 3.60m)

## Kitchen/Dining Room

16'3" x 22'4" (4.95m x 6.80m)